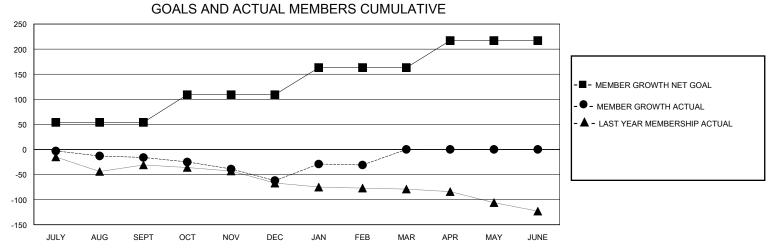

## District 24 I

Results as of: 2/29/2024

| GMT:                  |               |           | GMT CA        |                       |                         |                         |                                                    |  |  |
|-----------------------|---------------|-----------|---------------|-----------------------|-------------------------|-------------------------|----------------------------------------------------|--|--|
| Clubs                 |               |           |               | Members               |                         |                         |                                                    |  |  |
| RESULTS FOR 2023-2024 |               |           |               | RESULTS FOR 2023-2024 |                         |                         |                                                    |  |  |
| QUARTER               | NEW CLUB GOAL | NEW CLUBS | DROPPED CLUBS | QUARTER MEN           | IBER GROWTH NET<br>GOAL | MEMBER GROWTH<br>ACTUAL | DROPPED<br>MEMBERS ACTUAL<br>(including transfers) |  |  |
| JULY/AUG/SEPT         | 0             | 0         | 1             | JULY/AUG/SEPT         | 54                      | 42                      | 49                                                 |  |  |
| OCT/NOV/DEC           | 0             | 0         | 1             | OCT/NOV/DEC           | 55                      | 40                      | 77                                                 |  |  |
| JAN/FEB/MAR           | 1             | 1         | 0             | JAN/FEB/MAR           | 54                      | 62                      | 28                                                 |  |  |
| APR/MAY/JUNE          | 0             | 0         | 0             | APR/MAY/JUNE          | 54                      | 0                       | 0                                                  |  |  |